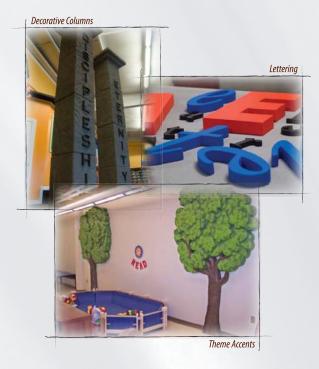

#### Customization

- Add warmth and beauty to existing décor
- Design accents unique to specific needs
- Create original, inventive schemes
- Conceive a pivotal focal piece
- Not limited to "catalog" items
- No tooling costs
- Rapid prototyping

## **Created by Artists**

Enjoy creativity and freedom of expression through the flexibility of our medium and ability of our experts.

- On-staff designers can help develop your design concepts
- Painting techniques bring vitality to your designs