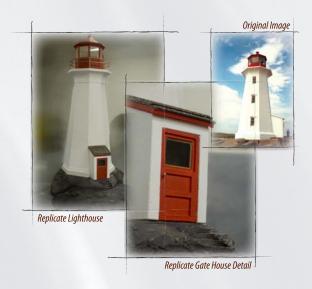

### Replication

Beautifully blend creativity with functionality. Because our products are lightweight and durable, they are easily transported, mounted and displayed.

- Theme park features
- Trade show displays
- Mascots, icons and symbols
- Organizational seals, emblems or crests
- Yard and garden accents
- Novelty items

## Faux and Specialty Finishes

Effortlessly match and enhance your current or future architectural schemes with faux or genuine finishes.

- Stucco or granite
- Brick
- Cultured or engineered stone
- Decorative roofing tiles
- Many more...the possibilities are virtually limitless