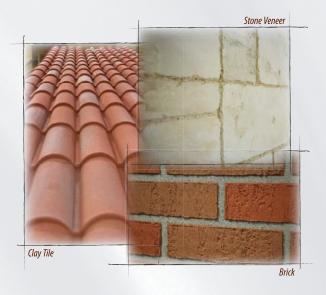

## Faux and Specialty Finishes

Effortlessly match and enhance your current or future architectural schemes with faux or genuine finishes.

- Stucco or granite
- Brick
- Cultured or engineered stone
- Decorative roofing tiles
- Many more...the possibilities are virtually limitless