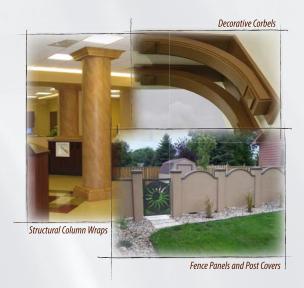

#### Customization

- Add warmth and beauty to existing décor
- Design accents unique to specific needs
- Create original, inventive schemes
- Conceive a pivotal focal piece
- Not limited to "catalog" items
- No tooling costs
- Rapid prototyping

## Faux and Specialty Finishes

Effortlessly match and enhance your current or future architectural schemes with faux or genuine finishes.

- Stucco or granite
- Brick
- Cultured or engineered stone
- Decorative roofing tiles
- Many more...the possibilities are virtually limitless